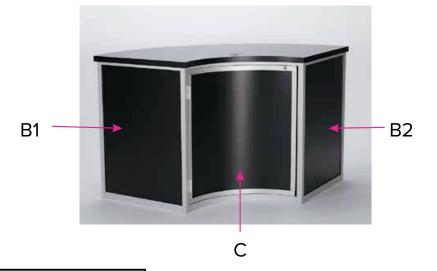

Graphic Template
Large Curved Counter - 1/4" & 1/8" Sintra Graphics
B1,B2, & C panels are optional - Please request pricing

B1

Final Size 25.25" W x 34.875" H

Bleed Size 25.25" W x 34.875" H

1/4" Sintra Graphic

С

Final Size 29.375" W x 32.1875" H

Bleed Size 31.375" W x 34.1875" H

1/8" Sintra Graphic

В2

Final Size 25.25" W x 34.875" H

Bleed Size 25.25" W x 34.875" H

1/4" Sintra Graphic

1/4" of graphic perimeter is hidden by extrusion

NOTE: All Raster Art (jpg, tiff,psd, png, etc.) must be at least 100 dpi at print size. Standard kits are often customized. Please check with Customer Service to ensure that this template matches your specific job.