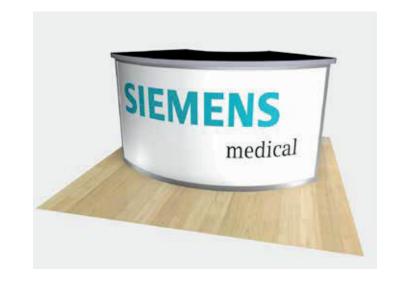

Graphic Template Large Curved Counter - 1/4" & 1/8" Sintra Graphics

A
Final Size
74.6875" W x 34.875" H
Bleed Size
76.6875" W x 36.875" H
1/8" Sintra Graphic

1/4" of graphic perimeter is hidden by extrusion

NOTE: All Raster Art (jpg, tiff,psd, png, etc.) must be at least 100 dpi at print size. Standard kits are often customized. Please check with Customer Service to ensure that this template matches your specific job.